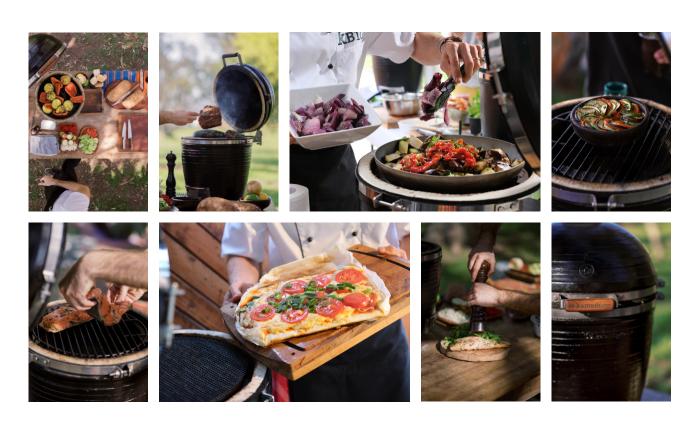

#### The authentic taste of Kamado

The kamado B10 is designed to cook all types of dishes in the best way. The word "Kamado" in Japanese means "cooking" in its broadest sense. Grilling, simmering, roasting, smoking, baking, everything is possible in a KB10.

Thanks to its clay quality, you will reach very low temperatures at around 40 degrees for simmering or smoking, but also temperatures high enough for baking pizzas or working with a wok. In addition to being very practical and very easy to use, our kamado B10 will provide all your dishes with incomparable flavours that only its clay compound can transmit. In addition, being made of clay allows it to guarantee constant heat for hours and hours despite a very low consumption of charcoal (500 g for the KB10 Nano and 1500 g for the KB10 Grande) rendering it very economical and ecological in its use.