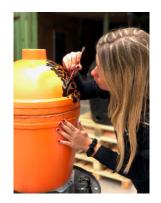

## The only customizable Kamado

Because it is being hand made, each kamado B10 is unique and therefore has its own serial number. From an artist-painted collection, to a personalised choice of colour or a branded with a logo as a corporate gift, anything is possible to make your everlasting kamado B10 individual.

KB10 Art Signature

KB10 Art MoMA White

The process