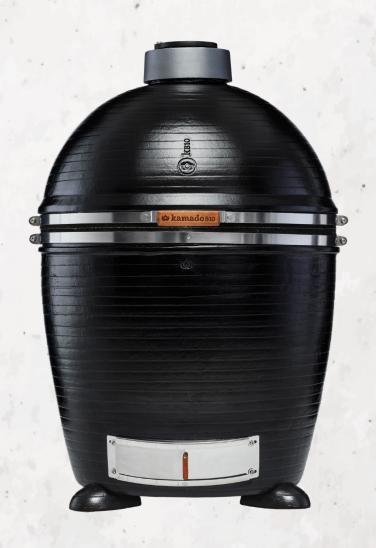

# **kamado**B10

THE ONLY AUTHENTIC KAMADO

### The authentic Kamado

Born in Asia almost 3.000 years ago, the kamado is handcrafted and made of clay. Enjoying great popularity in South America for the past 25 years, the kamado B10 is now 100% made in Europe and the only one following this traditional manufacturing technique. Our factory located near Stuttgart, guarantees optimum quality products due to the clay compound, developed by kamado B10 Germany and due to our specialized and experienced potters. The KB10 is also made with sustainability in mind: no emission of pollutants, minimal waste, durable materials and a lifetime warranty for the clay parts.

#### The authentic taste of Kamado

The kamado B10 is designed to cook all types of dishes in the best way. The word "Kamado" in Japanese means "cooking" in its broadest sense. Grilling, simmering, roasting, smoking, baking, everything is possible in a KB10.

Thanks to its clay quality, you will reach very low temperatures at around 40 degrees for simmering or smoking, but also temperatures high enough for baking pizzas or working with a wok. In addition to being very practical and very easy to use, our kamado B10 will provide all your dishes with incomparable flavours that only its clay compound can transmit. In addition, being made of clay allows it to guarantee constant heat for hours and hours despite a very low consumption of charcoal (500 g for the KB10 Nano and 1500 g for the KB10 Grande) rendering it very economical and ecological in its use.