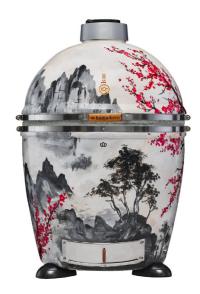

## The only customizable Kamado

Because it is being hand made, each kamado B10 is unique and therefore has its own serial number. From an artist-painted collection, to a personalised choice of colour or a branded with a logo as a corporate gift, anything is possible to make your everlasting kamado B10 individual.

KB10 Art Signature

KB10 Art MoMA White

The process