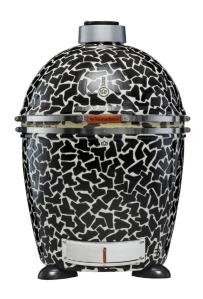

## The only customizable Kamado

Because it is being hand made, each kamado B10 is unique and therefore has its own serial number. From an artist-painted collection, to a personalised choice of colour or a branded with a logo as a corporate gift, anything is possible to make your everlasting kamado B10 individual.

KB10 Art Signature

KB10 Art MoMA White

The process