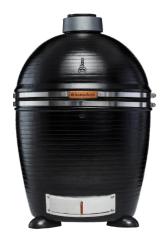

# **kamado**B10

THE ONLY AUTHENTIC KAMADO



### The authentic Kamado

Born in Asia almost 3.000 years ago, the kamado is handcrafted and made of clay. Enjoying great popularity in South America for the past 25 years, the kamado B10 is now 100% made in Europe and the only one following this traditional manufacturing technique. Our factory located near Stuttgart, guarantees optimum quality products due to the clay compound, developed by kamado B10 Germany and due to our specialized and experienced potters. The KB10 is also made with sustainability in mind: no emission of pollutants, minimal waste, durable materials and a lifetime warranty for the clay parts.













KB10 Grande



KB10 Grande



KB10 Nano



#### The authentic taste of Kamado

The kamado B10 is designed to cook all types of dishes in the best way. The word "Kamado" in Japanese means "cooking" in its broadest sense. Grilling, simmering, roasting, smoking, baking, everything is possible in a KB10.

Thanks to its clay quality, you will reach very low temperatures at around 40 degrees for simmering or smoking, but also temperatures high enough for baking pizzas or working with a wok. In addition to being very practical and very easy to use, our kamado B10 will provide all your dishes with incomparable flavours that only its clay compound can transmit. In addition, being made of clay allows it to guarantee constant heat for hours and hours despite a very low consumption of charcoal (500