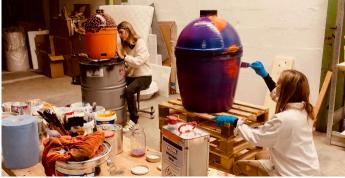

## The only customizable Kamado

Because it is being hand made, each kamado B10 is unique and therefore has its own serial number. From an artist-painted collection, to a personalised choice of colour or a branded with a logo as a corporate gift, anything is possible to make your everlasting kamado B10 individual.

KB10 Art Signature

KB10 Art MoMA White

The process