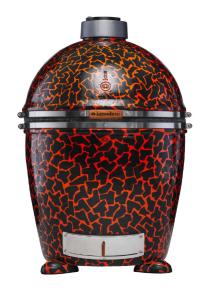

## The only customizable Kamado

Because it is being hand made, each kamado B10 is unique and therefore has its own serial number. From an artist-painted collection, to a personalised choice of colour or a branded with a logo as a corporate gift, anything is possible to make your everlasting kamado B10 individual.