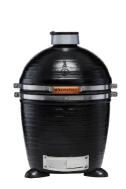

# **kamado**B10

THE ONLY AUTHENTIC KAMADO

### The authentic Kamado

Born in Asia almost 3.000 years ago, the kamado is handcrafted and made of clay. Enjoying great popularity in South America for the past 25 years, the kamado B10 is now 100% made in Europe and the only one following this traditional manufacturing technique. Our factory located near Stuttgart, guarantees optimum quality products due to the clay compound, developed by kamado B10 Germany and due to our specialized and experienced potters. The KB10 is also made with sustainability in mind: no emission of pollutants, minimal waste, durable materials and a lifetime warranty for the clay parts.