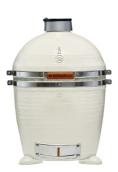

# **kamado**B10

THE ONLY AUTHENTIC KAMADO

### The authentic Kamado

Born in Asia almost 3.000 years ago, the kamado is handcrafted and made of clay. Enjoying great popularity in South America for the past 25 years, the kamado B10 is now 100% made in Europe and the only one following this traditional manufacturing technique. Our factory located near Stuttgart, guarantees optimum quality products due to the clay compound, developed by kamado B10 Germany and due to our specialized and experienced potters. The KB10 is also made with sustainability in mind: no emission of pollutants, minimal waste, durable materials and a lifetime warranty for the clay parts.