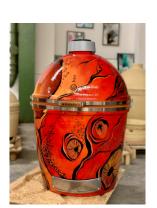

## The only customizable Kamado

Because it is being hand made, each kamado B10 is unique and therefore has its own serial number. From an artist-painted collection, to a personalised choice of colour or a branded with a logo as a corporate gift, anything is possible to make your everlasting kamado B10 individual.

KB10 Art Signature

KB10 Art MoMA White

The process