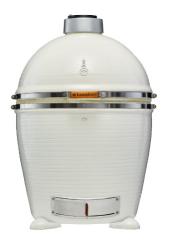

# **kamado**B10

THE ONLY AUTHENTIC KAMADO



### The authentic Kamado

Born in Asia almost 3.000 years ago, the kamado is handcrafted and made of clay. Enjoying great popularity in South America for the past 25 years, the kamado B10 is now 100% made in Europe and the only one following this traditional manufacturing technique. Our factory located near Stuttgart, guarantees optimum quality products due to the clay compound, developed by kamado B10 Germany and due to our specialized and experienced potters. The KB10 is also made with sustainability in mind: no emission of pollutants, minimal waste, durable materials and a lifetime warranty for the clay parts.













KB10 Grande



KB10 Grande



KB10 Nano



#### The authentic taste of Kamado

The kamado B10 is designed to cook all types of dishes in the best way. The word "Kamado" in Japanese means "cooking" in its broadest sense. Grilling, simmering, roasting, smoking, baking, everything is possible in a KB10.

Thanks to its clay quality, you will reach very low temperatures at around 40 degrees for simmering or smoking, but also temperatures high enough for baking pizzas or working with a wok. In addition to being very practical and very easy to use, our kamado B10 will provide all your dishes with incomparable flavours that only its clay compound can transmit. In addition, being made of clay allows it to guarantee constant heat for hours and hours despite a very low consumption of charcoal (500 g for the KB10