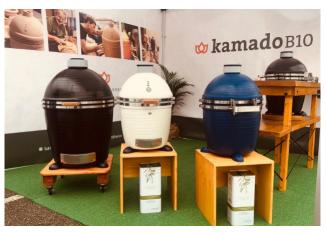

and 1500 g for the KB10 Grande) rendering it very economical and ecological in its use.



## The only customizable Kamado

Because it is being hand made, each kamado B10 is unique and therefore has its own serial number. From an artist-painted collection, to a personalised choice of colour or a branded with a logo as a corporate gift, anything is possible to make your everlasting kamado B10 individual.







KB10 Art Signature



KB10 Art MoMA White





The process





### The authentic Kamado in Europe

kamado B10 Germany offers you, through its website www.kamadob10.eu, access to all information.

Better: Having our office and (manu)factory in Germany allows us to be close to our customers and offer you the best possible service.



The kamadoB10 Germany booth- L'Alsace, Oct. 2020



Journées d'Octobre et Folie'Flore - Parc Expo, Mulhouse



La Nurserie du Golfe - Morbihan



Presentation in Corsica



Paris - Boulevard St. Germain



Presentation at "Stiens Beef" - Germany



Presentation at Terre de Haut - Guadeloupe





#### kamado B10 Germany

Tel.: +49 (0)170 7765756 Mail: info@kamadob10.eu Brückenstr. 2 73061 Ebersbach and der Fils Germany

www.kamadob10.eu