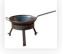

# TiGER FiRE 88 Classic

The most recognizable design. With a baking tray of 88 cm you can put all the ingredients on it for a successful barbecue with friends or family. Sit around the appliance and enjoy a pleasant chat while your dishes cook to perfection. The delicious warmth radiated by the appliance ensures unforgettable moments on those colder evenings.

#### **Dimensions**

Base - 45 cm x 45 cm x 72 cm Fire bowl - dia 80 cm Baking plate - dia 88 cm

## Weight

Base - 23 kg Fire bowl - 12 kg Baking plate - 37 kg