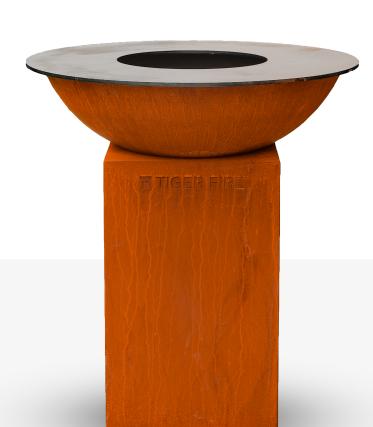

# TiGER FiRE 88 Classic

The most recognizable design. With a baking tray of 88 cm you can put all the ingredients on it for a successful barbecue with friends or family. Sit around the appliance and enjoy a pleasant chat while your dishes cook to perfection. The delicious warmth radiated by the appliance ensures unforgettable moments on those colder evenings.

#### **Material**

Corten steel

## Baking plate

TiGER FLeX 10 mm

#### **Dimensions**

Base - 45 cm x 45 cm x 72 cm Fire bowl - dia 80 cm Baking plate - dia 88 cm

## Weight

Base - 23 kg Fire bowl - 12 kg Baking plate - 37 kg